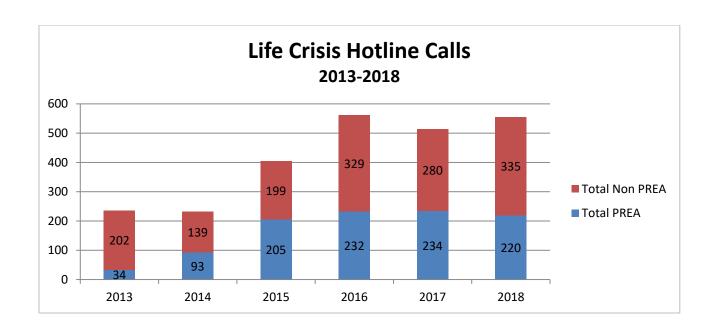

# **Inmate Reporting**

PREA standard §115.51 requires that inmates be given a method to report incidents to an entity outside of the agency operating the facility. To provide this service the Department maintains a relationship with the Life Crisis Center. The Center screens recorded calls from inmates by determining if the calls are related to sexual misconduct or if the call pertains to an unrelated matter. Any calls not related to PREA are usually referred back to the originating facility for disposition. Any complaints of sexual misconduct are forwarded to the Intelligence & Investigative Division (IID) for investigation. Many of the calls coming from the Life Crisis Center have already been reported by other means and do not require a separate investigation.

With the exception of 2015 the hotline consistently has received more calls that are unrelated to a PREA complaint than calls that are related. Unrelated calls range from the occasional prank or unidentifiable call to possible tips on criminal activity occurring inside or outside of the correctional facility. Calls that are forwarded to IID are further evaluated to determine if the incident is a repeat notification or if there is any actionable information. In 2018 the hotline calls generated 57 of the 199 (28.6%) PREA complaints reported to IID. The following graphic indicates the number of calls screened by the Life Crisis Center since the inception of the hotline in 2013.