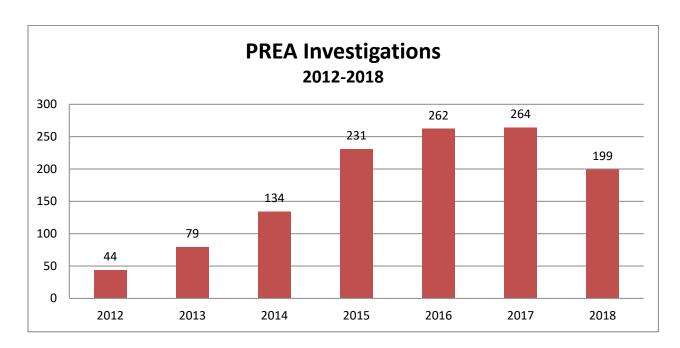

# **Reporting Data**

To meet the reporting requirement of PREA standard \$115.88, the Department assigned its Intelligence & Investigative Division to maintain detailed records regarding all reported incidents of sexual misconduct. Summary data for each facility for the calendar years 2017 and 2018 are included in this report. During 2018 the Department continued to encourage reporting by inmates directly to staff and through the telephone hotline. Since 2012, the year PREA standards were published, the Department experienced a continuously increasing number of reported incidents. With increases in reporting of 79%, 70%, and 72% during the years 2013 through 2015 the modest 13% increase in 2016 offered hope that the huge increases in cases to be investigated was beginning to abate. In 2017 number of incidents reported increased by less than 1% with only two additional cases over the previous year. The number of reported incidents fell for the first time during 2018, the most recent reporting year. The overall number of PREA investigations fell for the first time in the six years that data regarding PREA investigations has been collected under the final standards released in 2012. The number of investigations fell by 65 cases from 264 to 199 indicating a 24.6% drop from 2017 to 2018. The following graphic indicates the total number of PREA cases reported during each of the years since the final PREA standards were published in 2012.